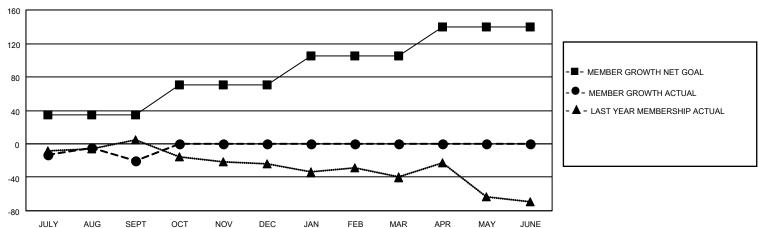

#### GOALS AND ACTUAL MEMBERS CUMULATIVE

| DROPPED CLUBS: 1 |    | 17 CLUBS OF 59 ADDED 1 OR<br>MORE NEW MEMBERS | GENDER DISTRIBUTION             |                                |  |
|------------------|----|-----------------------------------------------|---------------------------------|--------------------------------|--|
|                  |    | INOINE INEW INIEMBERO                         | MALE<br>FEMALE                  | 1,436 (69.41%)<br>633 (30.59%) |  |
| DROPPED MEMBERS  |    |                                               | NON BINARY PREFER NOT TO ANSWER | 0 (0.00%)                      |  |
| DECEASED         | 4  |                                               | THE ENTITY TO MINOWER           | 0 (0.0070)                     |  |
| CLUB CANCELLED   | 11 | CLICK HERE FOR CUMULATIVE                     | TOTAL FAMILY UNIT MEMBERS       | s 465                          |  |
| OTHER            | 46 | MEMBERSHIP DATA                               |                                 |                                |  |
| TOTAL            | 61 |                                               | FAMILY MEMBERS PAYING HA        | LF DUES 236                    |  |

## District 27 D1

| Clubs                 |               |           |               | Members               |                       |                         |                                                    |
|-----------------------|---------------|-----------|---------------|-----------------------|-----------------------|-------------------------|----------------------------------------------------|
| RESULTS FOR 2022-2023 |               |           |               | RESULTS FOR 2022-2023 |                       |                         |                                                    |
| QUARTER               | NEW CLUB GOAL | NEW CLUBS | DROPPED CLUBS | QUARTER MEMB          | ER GROWTH NET<br>GOAL | MEMBER GROWTH<br>ACTUAL | DROPPED<br>MEMBERS ACTUAL<br>(including transfers) |
| JULY/AUG/SEPT         | 1             | 0         | 1             | JULY/AUG/SEPT         | 35                    | 44                      | 61                                                 |
| OCT/NOV/DEC           | 0             | 0         | 0             | OCT/NOV/DEC           | 35                    | 0                       | 0                                                  |
| JAN/FEB/MAR           | 0             | 0         | 0             | JAN/FEB/MAR           | 35                    | 0                       | 0                                                  |
| APR/MAY/JUNE          | 1             | 0         | 0             | APR/MAY/JUNE          | 35                    | 0                       | 0                                                  |