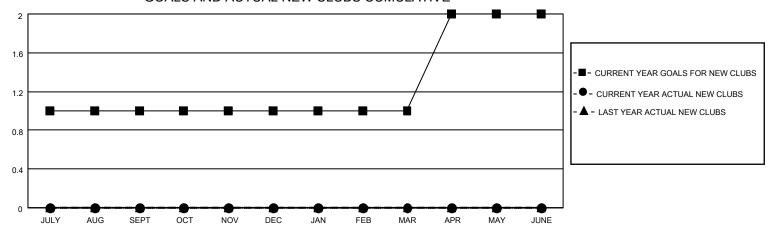

#### GOALS AND ACTUAL NEW CLUBS CUMULATIVE

## District 27 D1

| Clubs                 |               |           |               | Members               |                       |                         |                                                    |
|-----------------------|---------------|-----------|---------------|-----------------------|-----------------------|-------------------------|----------------------------------------------------|
| RESULTS FOR 2022-2023 |               |           |               | RESULTS FOR 2022-2023 |                       |                         |                                                    |
| QUARTER               | NEW CLUB GOAL | NEW CLUBS | DROPPED CLUBS | QUARTER MEMB          | ER GROWTH NET<br>GOAL | MEMBER GROWTH<br>ACTUAL | DROPPED<br>MEMBERS ACTUAL<br>(including transfers) |
| JULY/AUG/SEPT         | 1             | 0         | 1             | JULY/AUG/SEPT         | 35                    | 44                      | 61                                                 |
| OCT/NOV/DEC           | 0             | 0         | 0             | OCT/NOV/DEC           | 35                    | 0                       | 0                                                  |
| JAN/FEB/MAR           | 0             | 0         | 0             | JAN/FEB/MAR           | 35                    | 0                       | 0                                                  |
| APR/MAY/JUNE          | 1             | 0         | 0             | APR/MAY/JUNE          | 35                    | 0                       | 0                                                  |